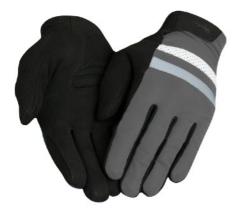

Rapha.

Brevet Reflective Gloves \$80 Now \$56 with 30% off Weeklong Bag Large \$240 Now \$168 with 30% off